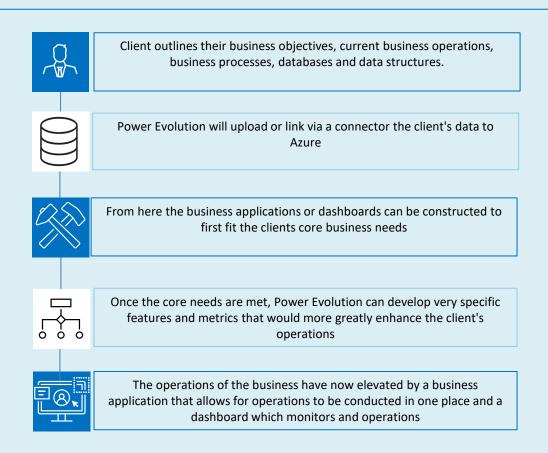

Many businesses still rely on manual processes and outdated systems, such as legacy databases or Excel, for their operations. This traditional approach is used to track, manage, and coordinate efforts to achieve business results.

At Power Evolution, we offer a transformative solution. We securely upload your business data to Azure, creating a robust and secure platform. On this platform, we build tailored business applications and dashboards that interact directly with your data. This integration enhances operational efficiency, enabling you to monitor key metrics, identify critical issues promptly, and make faster business decisions.

Our solution is completely customizable to meet your specific business needs and comes with rapid deployment. We can quickly implement features such as advanced report generation, streamlined approval processes, and push notifications for specific events. All these enhancements can be added within days, significantly improving the way you interact with and leverage your business data.