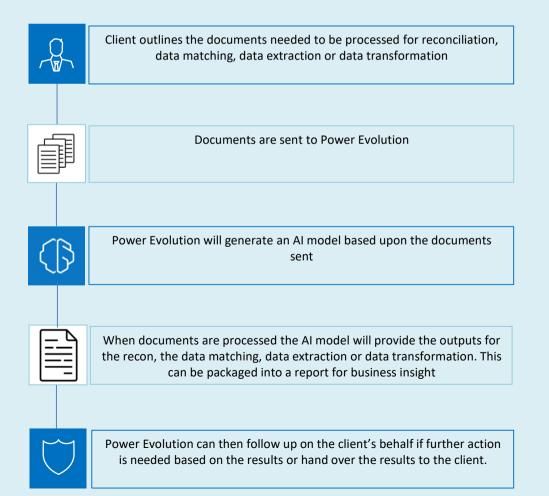

We leverage Microsoft's AI Builder in PowerApps to transform your business operations. Our solution automates document processing, efficiently handling various formats like PDFs and Word documents. This reduces manual data entry and errors, enhancing productivity.

Our AI-driven data extraction is a standout feature, adept at identifying key information such as dates and names. This is crucial for businesses dealing with high volumes of documents, ensuring accuracy and speed.

We also offer custom AI models, tailored to your specific business needs and trained with your data, ensuring relevance and precision. Integrated with Microsoft's Power Platform, our solution enhances your applications with AI insights, all through a user-friendly interface.